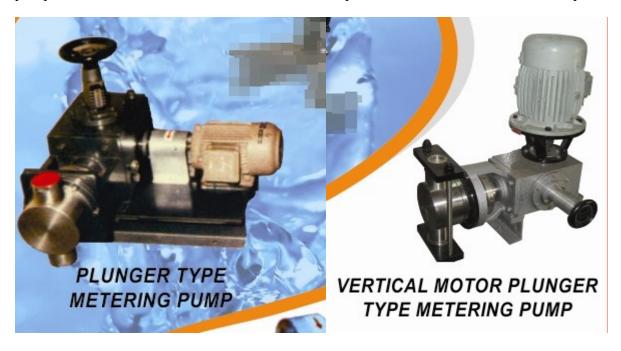

# **♦ PLUNGER TYPE METERING PUMP & VERTICAL MOTOR**PLUNGER TYPE METERING PUMP :-

Plunger type metering pump for accurate dozing of chemicals with variable flow-adjustment. This can be achieved when the pump is in running condition. The pump can be manufactured in SS-304, SS-316 and Teflon construction. Accuracy of flow rate is 2% This pump can be offered with electric motor horizontal position and electric motor vertical position.