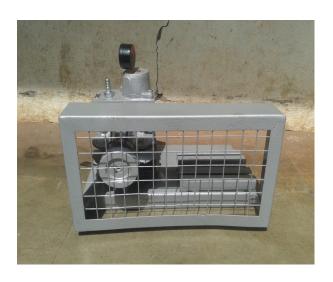

### **♦** DRY TYPE VACUUM PUMP :-

Dry type vacuum pump for suction capacity upto 150 lpm and maximum vacuum 650 mm Of Hg are available. We offer both total dry and lubricated vane type vacuum pump. Dry type vacuum pump for the following models are available:-

| Sr. No. | Model   | Max Vacuum    | Motor HP | Suction capacity | MOC       |
|---------|---------|---------------|----------|------------------|-----------|
| 1       | SV- 150 | 650 mm of Hg. | 0.5 HP   | 150 LPM          | Cast Iron |
| 2       | SV-300  | 650 mm of Hg  | 1 HP     | 300 LPM          | Cast Iron |
| 3       | SV-500  | 650 mm of Hg  | 2 HP     | 500 LPM          | Cast Iron |
| 4       | SV-1000 | 650 mm of Hg  | 3 НР     | 1000 LPM         | Cast Iron |