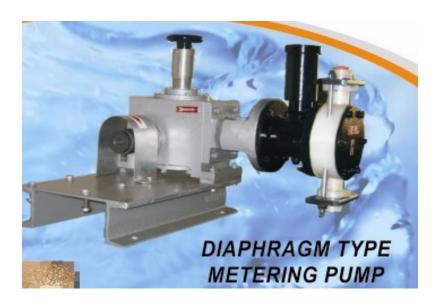

### **❖** DIAHRAGM TYPE METERING PUMP :-

We have also developed diaphragm type metering pump which will have hydraulic oil on one side and the other side it can pump slurry to be pumped. The flow rate will be accurate upto

2%. This pump is ideal for slurry. Since there the diaphragm will activate the flow there will not be leakage in the pump.

The pumps are rigorously tested before dispatch. We request you to register our self for the above item and send as your regular requirement